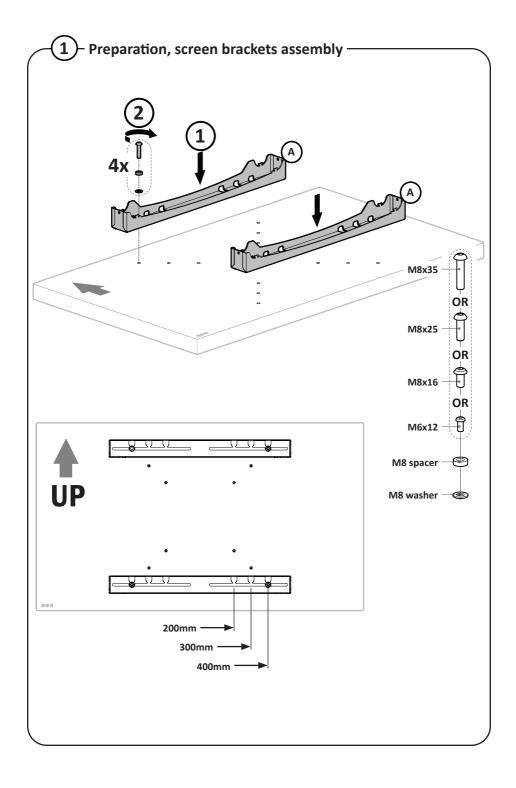

- Please ensure that you read and understand the content of the installation guide, before you begin the installation process.
- This product must be installed by a professional installer. More than one person needs to be involved in the installation of this product.
- This product is designed to be mounted on a designated mount from Ergonomic Solutions.
- Do not overtighten the fixings.